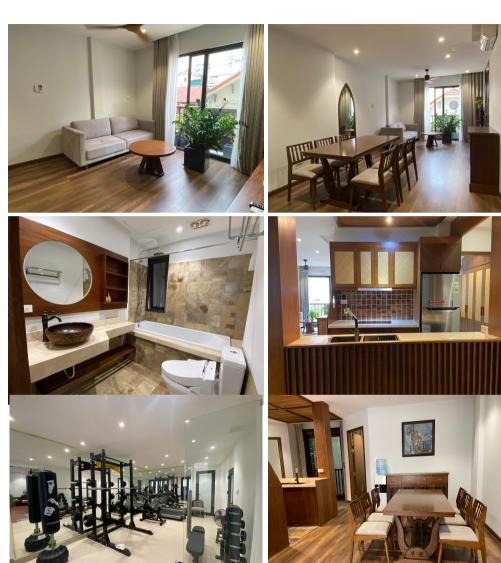

## Satori 1 Apartment

Address: 26/2 lane 535 Kim Ma

Area: Ba Dinh

Photos: https://drive.google.com/drive/folders/1JhftXLgeXn\_SjW1nixTgPjG\_DIRSQceO

| Room |                           | Price (VAT included) | Status                     |
|------|---------------------------|----------------------|----------------------------|
| 201  | 1 bed, 55m2               |                      | Occupied                   |
| 202  | 1 bed, 55m2               |                      | Occupied                   |
| 301  | 1 bed, 55m2               |                      | Occupied                   |
| 302  | 1 bed, 55m2               | 1210                 | Available from<br>1/1/2023 |
| 401  | 1 bed, 55m2               | 1210                 |                            |
| 402  | 1 bed, 55m2               |                      | Occupied                   |
| 501  | 3 beds, 136m2,<br>2 baths | 1800                 |                            |
| 601  | 3 beds, 136m2,<br>2 baths |                      | Occupied                   |
| 701  | 3 beds, 136m2,<br>2 baths |                      | Occupied                   |

| Shared facilities & Services (included in rent) |                   |                                |  |  |  |
|-------------------------------------------------|-------------------|--------------------------------|--|--|--|
| Elevator                                        |                   | Room Cleaning 3 times/week     |  |  |  |
| Washing machine with drying function            |                   | Laundry & Ironing 3 times/week |  |  |  |
| Gym                                             |                   | Linen 1 time/week              |  |  |  |
|                                                 |                   | Japanese TV 84 channels        |  |  |  |
|                                                 |                   | Water bill                     |  |  |  |
|                                                 |                   | Water bottle 2 bottles/month   |  |  |  |
|                                                 |                   | Internet                       |  |  |  |
| Equipment                                       |                   |                                |  |  |  |
| TV                                              | Microwave oven    | Bathtub                        |  |  |  |
| Sofa                                            | IH                | Hot water tank (80L)           |  |  |  |
| 2-way air conditioner                           | Cooking utensils  | Washlet                        |  |  |  |
| Water server                                    | Rice cooker       | Hairdryer                      |  |  |  |
| Refrigerator                                    | Work desk & chair |                                |  |  |  |
| Washing machine with<br>drying function         | Safety box        |                                |  |  |  |